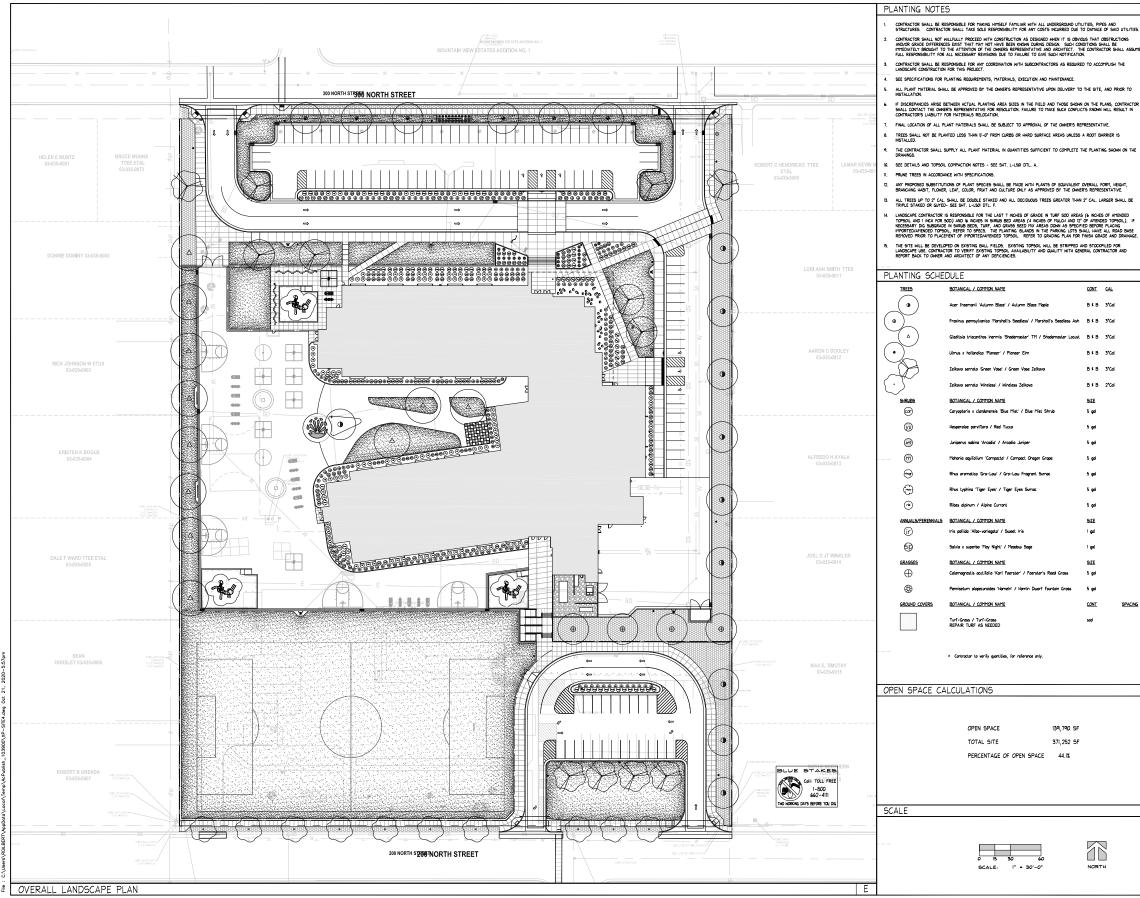

## Α

|                      |                      |       |         | _               |     |
|----------------------|----------------------|-------|---------|-----------------|-----|
|                      |                      |       |         |                 | В   |
|                      | <u>CONT</u>          | CAL   |         | QT              | r   |
| laple                | B 4 B                | 3°Cal |         | 10              |     |
| shall's Seedless Ash | B 4 B                | 3°Cal |         | 4               |     |
| Shademoster Locust   | 8 4 B                | 3°Cal |         | 11              |     |
|                      | B 4 B                | 3°Cal |         | 6               |     |
| vo                   | B 4 B                | 3°Cal |         | 8               |     |
|                      | 8 4 B                | 2°Cal |         | 10              |     |
|                      | <u>SIZE</u>          |       |         | ØTT             |     |
| l Shrub              | 5 gol                |       |         | 20              |     |
|                      | 5 gol                |       |         | 102             |     |
|                      | 5 gol                |       |         | 98              |     |
| Grape                | 5 gol                |       |         | 23              |     |
| umac                 | 5 gol                |       |         | 61              |     |
|                      | 5 gol                |       |         | 9               |     |
|                      | 5 gol                |       |         | 104             |     |
|                      | <u>size</u><br>I gol |       |         | <u>911</u><br>4 |     |
|                      | i gol                |       |         | -               |     |
|                      | SIZE                 |       |         | at.             | r I |
| r's Reed Grass       | 5 gol                |       |         | 10              |     |
| f Fountain Grass     | 5 gol                |       |         | 30              |     |
|                      | <u>cont</u>          |       | SPACING | QTY             |     |
|                      | sod                  |       |         | 95,978 sf       |     |
|                      |                      |       |         |                 |     |
|                      |                      |       |         |                 |     |
| r.                   |                      |       |         |                 |     |
|                      |                      |       |         |                 |     |
|                      |                      |       |         |                 | С   |
|                      |                      |       |         |                 |     |
| 139,790 SF           |                      |       |         |                 |     |
| 371,252 SF           |                      |       |         |                 |     |
| E 44.1%              |                      |       |         |                 |     |
|                      |                      |       |         |                 |     |
|                      |                      |       |         |                 |     |
|                      |                      |       |         |                 | _   |
|                      |                      |       |         | _               | D   |
|                      |                      |       |         |                 |     |

 $\widehat{\mathbb{T}}$ 

NORTH

Richard L Gilbert No. 5734299

Arc Sitio Design, Inc Landscape Architecture & Architectural Site Design

1058 east 2100 south Salt Lake City, Utah 84106 office 801.487.4923 fax 801.466.3946 www.arcsitlodesign.com

REV DATE DESCRIPTION

VCBO NUMBER: 18285 CLIENT NUMBER: DATE: OCTOBER 21, 2020

BESD BUNDERSON ELEMENTARY REPLACEMENT BOX ELDER SCHOOL DISTRICT 641 E 200 N, BRIGHAM CITY, UTAH 84302 CITY REVIEW SET

VERALL LANDSCAPE PLAT